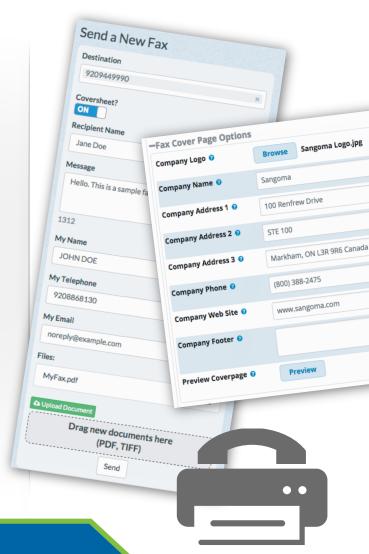

Fax Pro adds functionality to the standard fax capabilities.

Users can send outbound faxes via a web interface by simply entering a phone number and uploading a PDF or TIFF file.

You can optionally set the outgoing fax to use a locally stored fax cover sheet and enter a personal

message on the cover sheet.