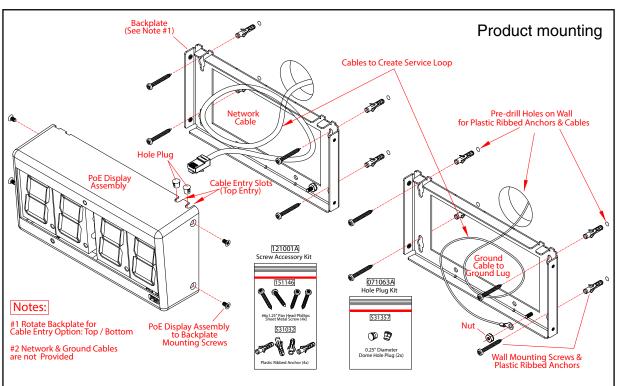

|
| Power Input           | PoE 802.3af compliant<br>or +12 to +24 VDC at 1000 mA<br>(500 mA minimum) |
| Operating Temperature | -40° C to +55° C (-40° F to 131° F)                                       |
| Dimensions            | 8.58 inches x 2.34 inches x 4.33 inches                                   |
| Warranty              | 2 years limited                                                           |
| Unit Weight           | 1.4 lbs.                                                                  |
| Boxed Weight          | 2.0 lbs.                                                                  |
| Part Number           | 011313                                                                    |





## CyberData PoE Digital Clock





### CyberData PoE Digital Clock

#### **Daisy Chain Connections**