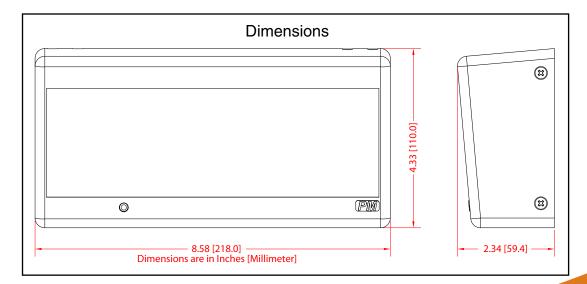

| Specifications        |                                                                           |
|-----------------------|---------------------------------------------------------------------------|
| Ethernet I/F          | 10/100 Mbps                                                               |
| Protocol              | SIP RFC 3261 Compatible                                                   |
| Power Input           | PoE 802.3af compliant<br>or +12 to +24 VDC at 1000 mA<br>(500 mA minimum) |
| Operating Temperature | -40° C to +55° C (-40° F to 131° F)                                       |
| Dimensions            | 8.58 inches x 2.34 inches x 4.33 inches                                   |
| Warranty              | 2 years limited                                                           |
| Unit Weight           | 1.4 lbs.                                                                  |
| Boxed Weight          | 2.0 lbs.                                                                  |
| Part Number           | 011313                                                                    |