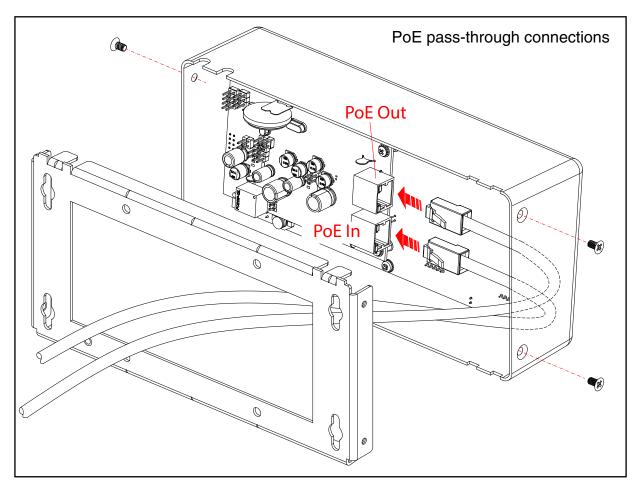

The CyberData PoE Digital Clock contains CyberData's exclusive PoE pass-through switch which allows other PoE devices to be daisy chained off of the clock.

#### **Daisy Chain Connections**