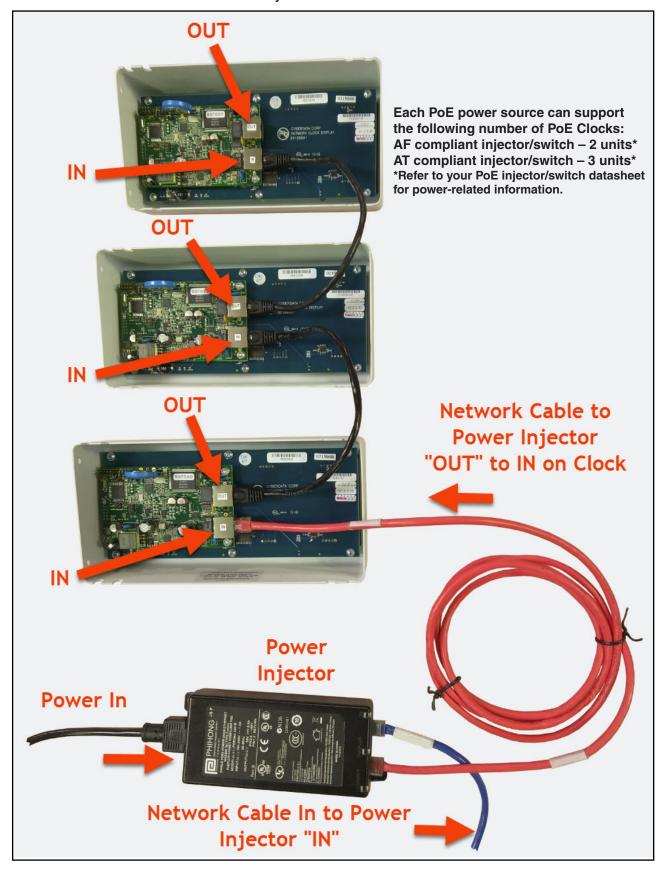

The CyberData PoE Digital Clock contains CyberData's exclusive PoE pass-through switch which allows other PoE devices to be daisy chained off of the clock.

#### **Daisy Chain Connections**