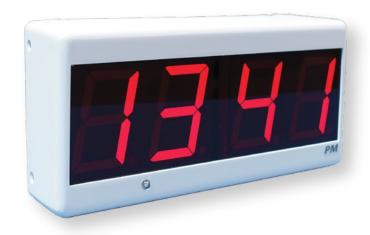

# CyberData PoE Digital Clock

The easy to read 4 digit CyberData PoE Digital Clock connects to your PoE network and gets the device's precision time updated from an NTP (Network Time Protocol) server. The device includes an automatic daylight savings time mode and a Windows-based discovery and setup utility. No other software is required.

#### **Features**

- 4 digits that are 2.3-inches tall
- 13mCd brightness
- 5-Watts total power
- Network configurable, DHCP or static IP
- Network dicoverable, with CyberData discovery and configuration utility
- 12/24 hour formats
- Configurable colon, on, off, flashing
- Configurable display intensity 1-15 or auto intensity - ambient light sense
- Configurable time zone
- Configurable daylight saving automatic adjustment daylight savings or standard time
- Automatic NTP update, by IP or URL