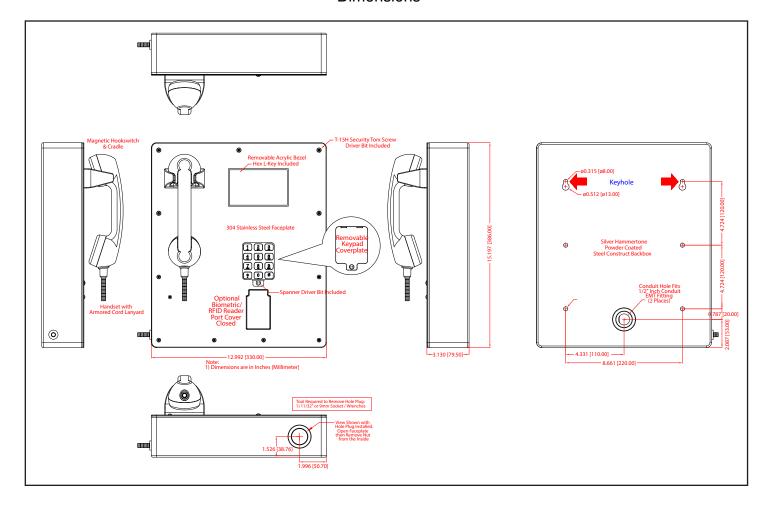

| Specifications                          |                                                                                           |
|-----------------------------------------|-------------------------------------------------------------------------------------------|
| Operating Range                         | Temperature: -40° C to 55° C (-40° F to 131° F)<br>Humidity: 5-95%, non-condensing        |
| Storage Temperature<br>Storage Altitude | -40° C to 70° C (-40° F to 158° F)<br>Up to 15,000 ft. (4573 m)                           |
| Dimensions*                             | 12.992 in. [330 mm] Length<br>5.302 in. [134.66 mm] Width**<br>15.197 in. [386 mm] Height |
| Weight<br>Boxed Weight                  | 15 lbs. [6.8 kg]<br>19.0 lbs [8.62 kg]                                                    |
| Compliance                              | RoHS Compliant                                                                            |
| Warranty                                | 2 years limited                                                                           |
| Part Number                             | 011474                                                                                    |
|                                         |                                                                                           |

\*Dimensions are measured from the perspective of the product being upright with the front of the product facing you.

\*\*Includes the phone cradle.

## **Dimensions**