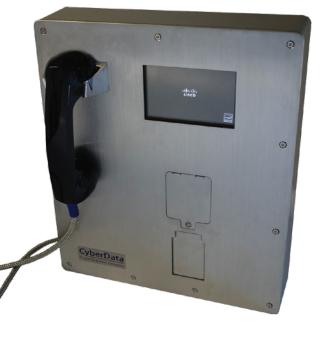

## Cisco 8851/61 Secure Phone Case

The Cisco 8851/61 Secure Phone Case takes a Cisco 8851 or 8861 and protects it from damage. The Cisco 8851/61 is housed in a steel enclosure with security screws holding down the stainless steel front cover. The screen protector is replaceable acrylic. The handset and cord cable are designed for demanding environments.

## **Features**

- Stainless steel front cover
- Replaceable acrylic cover for phone display
- Powder coated back enclosure
- Handset with 32-inch armored cable
- Supplied keyboard cover plate
- Hookswitch controller
- Auto answer or dial out
- High reliability magnetic hook switch
- Removable faceplate for access to the phone keypad