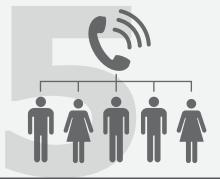

#### **5-Way Conferencing**

Easily set up ad-hoc 5-way conference calls in no time. No need to schedule and reserve conference bridges.