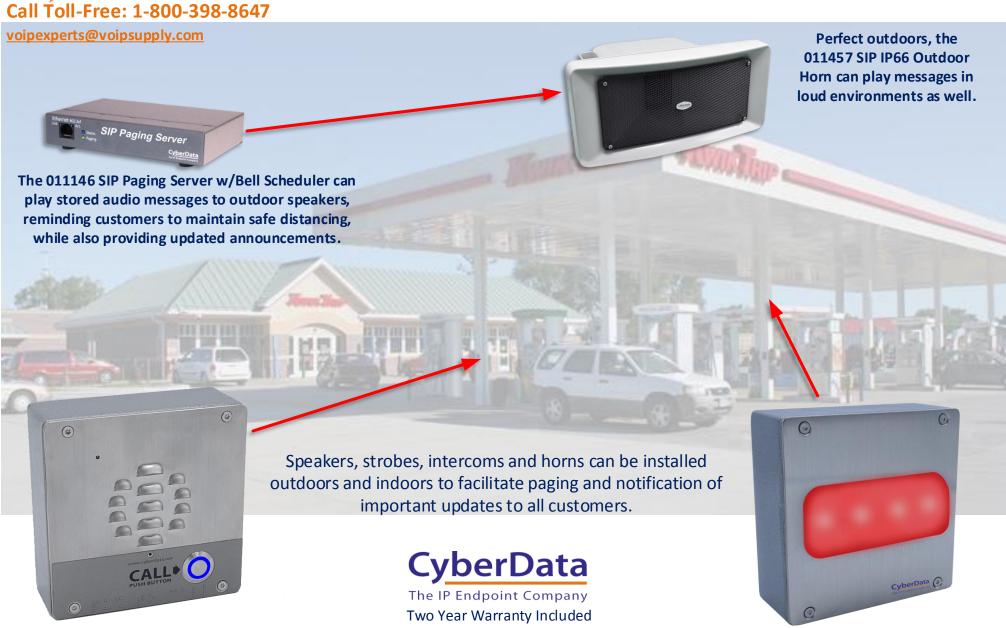

## Typical Installation: Gas Stations, Drive Thru/Fast Food Establishments **Using CyberData SIP Endpoints**

Call Toll-Free: 1-800-398-8647

**Gas Stations Outdoor Emergency Strobe** Outdoor Intercom Drive-thru/Fast Food In this scenario, using a SIP Paging Server enables you to play stored audio messages or background music over IP endpoints, and do live paging to specific endpoints via zone **SIP** paging: outdoors, indoors, page all, or just a select few. Multicast **On-prem SIP PBX** SIP Paging Server **Multicast** Store Pumps or Cloud **SIP** 011146 SIP Paging Server 011288 Auxiliary RGB Strobe Kit, connected to Speaker, for visual notification Ceiling Speaker VoIP phone SIP IP66 Outdoor Horn SIP IP66 Outdoor Horn 011394 SIP Speakers for indoors 011479 SIP Outdoor **RGB** Strobe for visual notification 011186 SIP Outdoor CALL! Intercom for two-way 011457 SIP IP66 Outdoor Horn March 2020