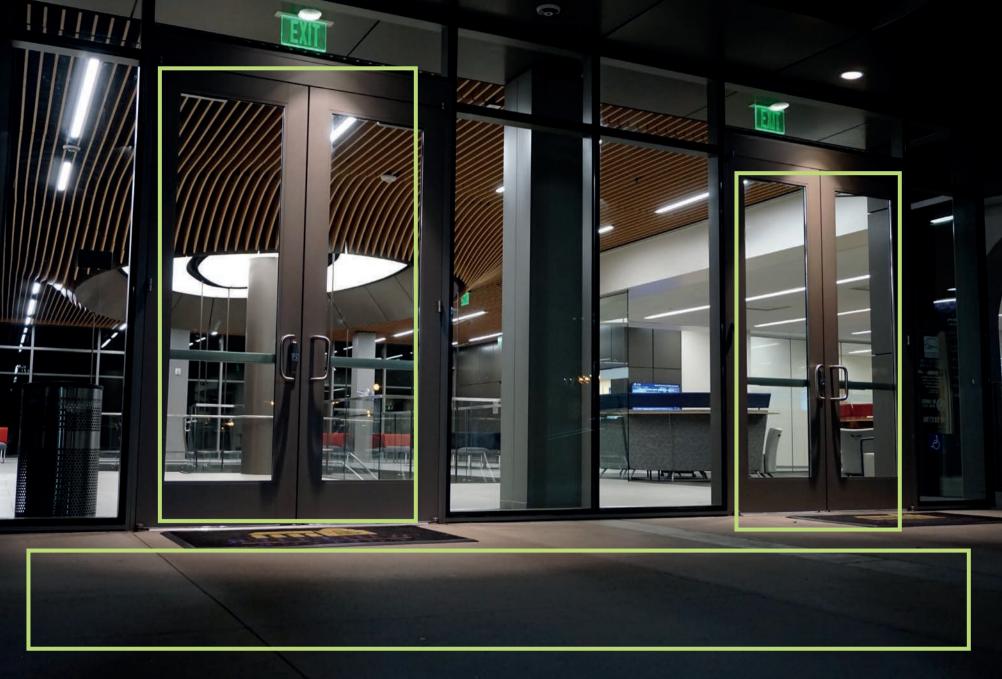

#### Video Analysis in MOBOTIX CLOUD

Thanks to the app, activating and configuring the video analysis tools on your smartphone or tablet is an easy affair.

- Motion detection (movement-triggered alarm) is automatically preconfigured
- Detect **suspicious behavior**, for example if a person stays in an area for longer than a set time

#### Video Analysis in MOBOTIX CLOUD

Thanks to the app, activating and configuring the video analysis tools on your smartphone or tablet is an easy affair.

- Detect if defined boundaries are crossed by people or objects
- Detect intruders
- **Determine the number** of people or objects