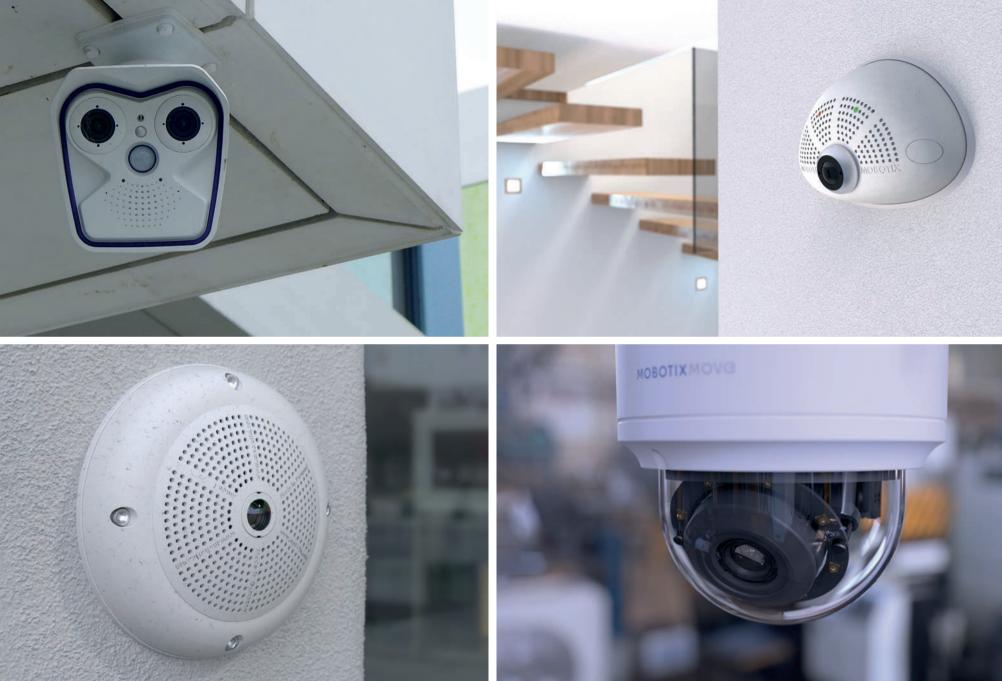

## MOBOTIX High-End Video Systems

Consistent quality with end-to-end cybersecurity.

- Certified cybersecurity
- Extremely durable and robust
- MTBF (Mean Time Between Failures): > 80,000 hours
- Proven quality, Made in Germany
- The Mx6, MOVE and MOBOTIX 7 families of integrated cameras cover all types of requirements with a high degree of reliability
- **Optional hybrid access**: i.e. the video systems can be used in a parallel, stationary manner via MxMC along with additional video analysis options and apps