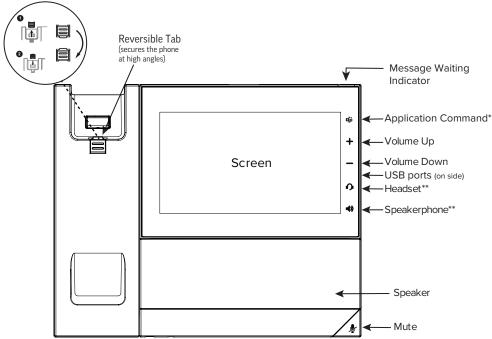

### **Features**

\*Icon displays only when the phone is powered on and the service is available. Icon may vary.

### **Connect Cables**

<sup>\*\*</sup> Icon displays when the phone is powered on.

### Adjust the Desktop Stand