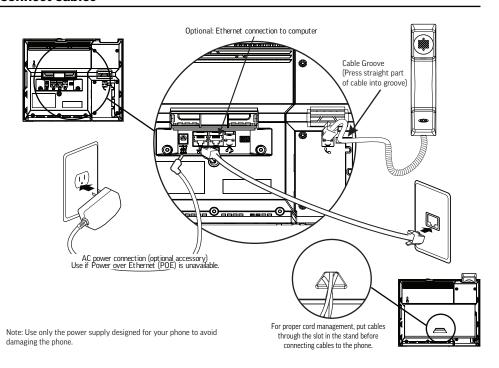

### **Connect Cables**

<sup>\*\*</sup> Icon displays when the phone is powered on.