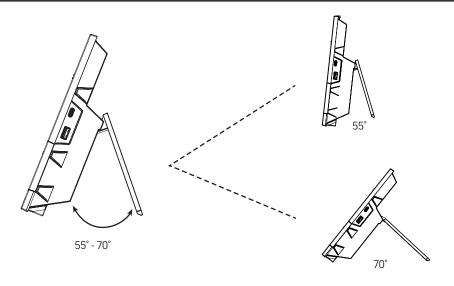

## Poly CCX 600 Business Media Phone



### **Package Contents**





Handset



Handset Cord



Without Handset Cradle



Network Cable



Setup Sheet



# **Optional Accessories**



AC power adapter (varies by region)



For more information on optional accessories, contact your reseller.

### **Features**



\*Icon displays only when the phone is powered on and the service is available. Icon may vary.

### **Connect Cables**



<sup>\*\*</sup> Icon displays when the phone is powered on.

### Adjust the Desktop Stand



### **Connect Optional Headset**





BY USING THIS PRODUCT, YOU ARE AGREEING TO THE TERMS OF THE END USER LICENSE AGREEMENT (EULA) AT:

http://documents.polycom.com/indexes/licenses. IF YOU DO NOT AGREE TO THE TERMS OF THE EULA, DO NOT USE THE PRODUCT, AND YOU MAY RETURN IT IN THE ORIGINAL PACKAGING TO THE SELLER FROM WHOM YOU PURCHASED THE PRODUCT.

Refer to the Limited Warranty section of the Product Warranty Guide found under Services at http://support.polycom.com/

Hereby, Poly declares that the radio equipment type CCX 600 is in compliance with Directive 2014/53/EU. The full text of the EU declaration of conformity is available at www.poly.com/conformity.

| Frequency Range | <b>Maximum Transmit Power</b> |
|-----------------|-------------------------------|
| 2402MHz-2480MHz | 13.