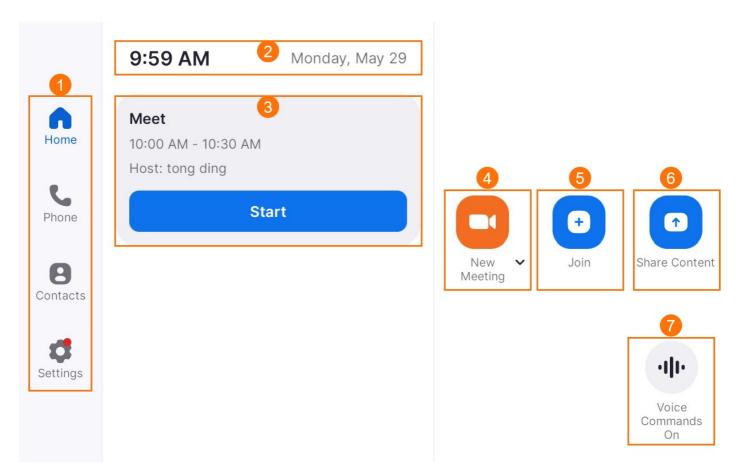

### **Home Interface**

| No. | Description                                                                                                                                                                                                                 |
|-----|-----------------------------------------------------------------------------------------------------------------------------------------------------------------------------------------------------------------------------|
| 1   | Control access to different pages: Home/Phone/Contacts/Settings.  - Home: The current page where you can start a meeting.  - Phone: Make a phone call.  - Contacts: Call a contact.  - Settings: Configure device settings. |
| 2   | The local time.                                                                                                                                                                                                             |
| 3   | Start a scheduled meeting.                                                                                                                                                                                                  |
| 4   | Start an instant meeting.                                                                                                                                                                                                   |
| 5   | Join a Zoom meeting by entering a meeting ID.                                                                                                                                                                               |
| 6   | Share content from your laptop or mobile device.                                                                                                                                                                            |

7 Control the device using voice commands.