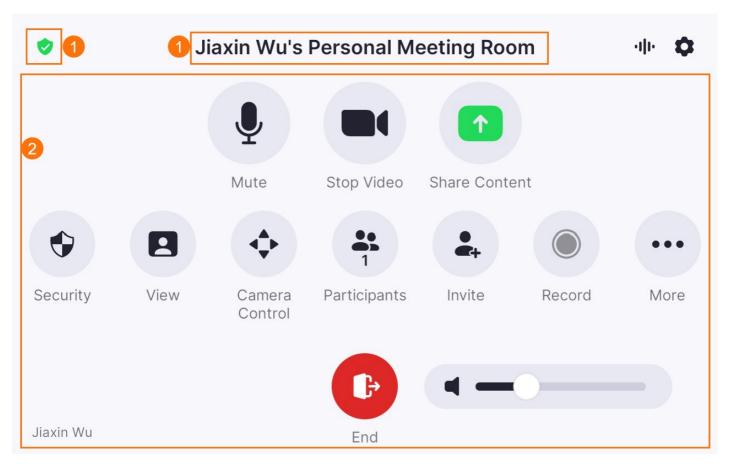

### **Meeting Interface**

| No. | Description          |
|-----|----------------------|
| 1   | Meeting Information. |
| 2   | Meeting Controls.    |