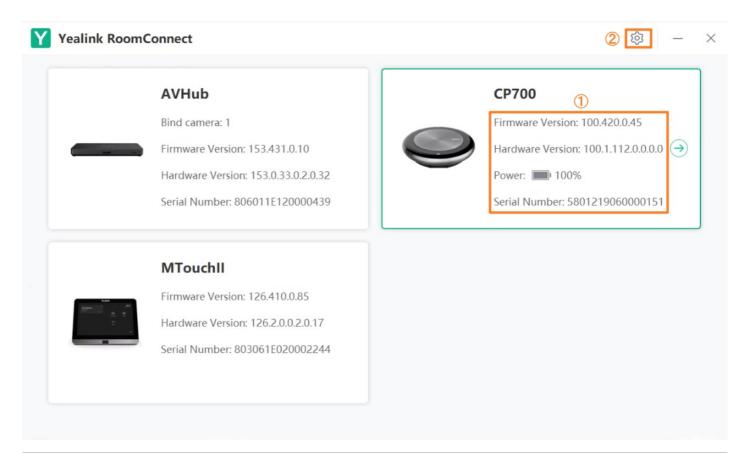

#### **Yealink RoomConnect Software Interface**

You need to switch the system to Zoom Rooms mode (For more information, please refer to Switch Account. Open the Yealink RoomConnect application, and the software interface is as follows.

| No. | Description                                                                      |
|-----|----------------------------------------------------------------------------------|
| 1   | Display basic device information, and click to enter the device details setting. |
| 2   | Basic software information and device management server configuration.           |