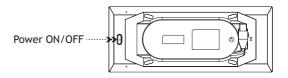

## To charge

Connect the USB cable to a power adapter or a PC to charge the speakerphone.



© 2024 FANVIL Technology Co., Ltd.

All rights reserved. No parts of this publication may be reproduced or transmitted in any form or by any means, electronic or mechanical, photocopying, recording, or otherwise, for any purpose, without the express written permission of FANVIL Technology Co., Ltd.

Tel: +86-755-2640-2199 Web: www.fanvil.com EMail: sales@fanvil.com Fanvil Technology Co., Ltd.

### Fanvil | LINXVIL

# **Quick Start**



**CS40** 

Conferencing Speakerphone





### To use

Power ON/OFF: Hold Power button for 2s.



#### Bluetooth pairing:

Hold Bluetooth button for 1s to enter pairing mode.

Choose "Linkvil CS40" in the device discovery list on the PC or smartphone.