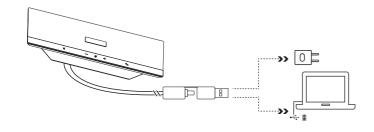

## To charge

Connect the USB cable to a power adapter or a PC to charge the speakerphone.

© 2024 FANVIL Technology Co., Ltd.

All rights reserved. No parts of this publication may be reproduced or transmitted in any form or by any means, electronic or mechanical, photocopying, recording, or otherwise, for any purpose, without the express written permission of FANVIL Technology Co., Ltd.