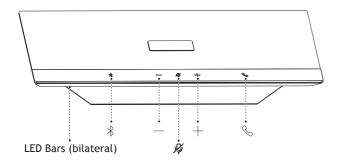

### To use

Power ON/OFF: Hold Power button for 2s.

#### Bluetooth pairing:

Hold Bluetooth button for 1s to enter pairing mode.

Choose "Linkvil CS40" in the device discovery list on the PC or smartphone.