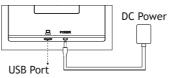

## Power ON:

Connect the charger to the DC power port on the rear of DB20-H to power ON.