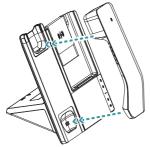

### Wireless Handset

The handset starts connecting to the base station and charging automatically when it is placed on the base station.

After the handset connects to the base station, the audio can be switched between the handset and the base station.

### Wireless phone charger