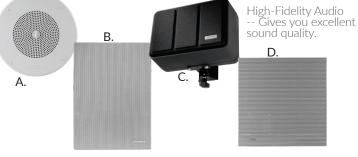

## Signature Series<sup>™</sup> High-Fidelity Speakers

| A. Ceiling One-Way                           | .V-1420 |
|----------------------------------------------|---------|
| Colors: White (Paintable), Custom Colors -CC |         |

| B. In-Wall One-Way | .V-1450 |
|--------------------|---------|
| Colors: White      |         |

C. Monitor One-Way.....V-1440 Colors: Black (-BK), White (-W), Custom Colors (-CC)

D. Lay-In<sup>™</sup> One-Way.....V-1422 Colors: White (Paintable), Custom Colors -CC