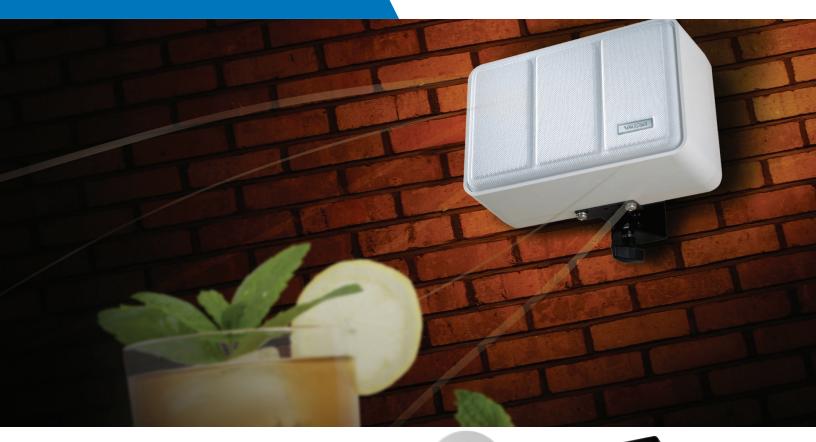

## Signature Series™ Speakers

Valcom's Signature Series<sup>™</sup> High-Fidelity Speakers are self-amplified and designed to provide exceptional quality for clear, intelligibility for voice messages and music reproduction. These high-fidelity speakers broadcast theater quality sound throughout your organization.

Valcom's Signature Series High-Fidelity loudspeakers come in a variety of styles for an attractive solution for offices, retail and hospitality environments.

| B. In-Wall One-Way | .V-1450 |
|--------------------|---------|
| Colors: White      |         |

C. Monitor One-Way.....V-1440 Colors: Black (-BK), White (-W), Custom Colors (-CC)

D. Lay-In<sup>™</sup> One-Way.....V-1422 Colors: White (Paintable), Custom Colors -CC